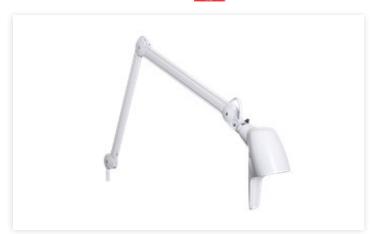

#### Carelite G2 W105AWh 400 930 GB

Carelite is a patient's bed head luminaire with LED light source, mounted on a covered, spring-balanced arm. An integrated ergonomic handle makes operation easy even for patients with disabilities.