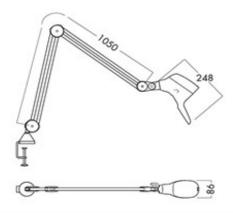

uency (Hz) | 5 0       |
| Voltage from (V)       | 100       |
| Total consumption (W)  | 9         |
|                        |           |
| Termination            |           |
| Plug type              | UK        |
| Cable length (m)       | 1.7       |
|                        |           |
| Optic                  |           |
| Optic SYM =            | Symmetric |
|                        |           |
| Body                   |           |
| Body material          | Steel     |



# Carelite LED - New generation CAG026491



#### Carelite G2 W105AWh 400 930 GB

Carelite is a patient's bed head luminaire with LED light source, mounted on a covered, spring-balanced arm. An integrated ergonomic handle makes operation easy even for patients with disabilities.











## Drawings