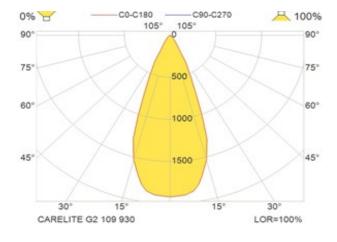

ncy (Hz) | 5 0       |
| Voltage from (V)       | 100       |
| Total consumption (W)  | 9         |
|                        |           |
| Termination            |           |
| Plug type              | UK        |
| Cable length (m)       | 1.7       |
|                        |           |
| Optic                  |           |
| Optic SYM =            | Symmetric |
|                        |           |
| Body                   |           |
| Body material          | Steel     |



# Carelite LED - New generation CAG026491



#### Carelite G2 W105AWh 400 930 GB

Carelite is a patient's bed head luminaire with LED light source, mounted on a covered, spring-balanced arm. An integrated ergonomic handle makes operation easy even for patients with disabilities.











## Drawings