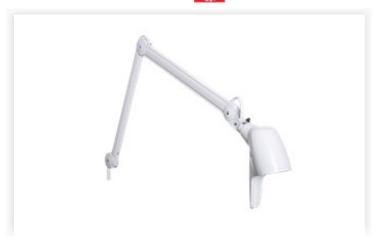

#### Carelite G2 W105AWh 400 930 GB

Carelite is a patient's bed head luminaire with LED light source, mounted on a covered, spring-balanced arm. An integrated ergonomic handle makes operation easy even for patients with disabilities.